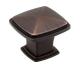

Traditional Pull E

HW-8233-DBAC
Brushed Oil Rubbed Bronze

Traditional Pull E HW-8233-SN Satin Nickel

Traditional Knob F HW-3910-BNBDL Brushed Pewter

Traditional Knob F

HW-3910-DBAC
Brushed Oil Rubbed Bronze