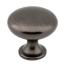

Traditional Knob B HW-3980-BNBDL Brushed Pewter

Traditional Knob B

HW-3980-DBAC
Brushed Oil Rubbed Bronze

Traditional Knob B HW-3980-SN Satin Nickel

Traditional Pull B HW-Z29096-BNBDL Brushed Pewter

**Traditional Pull B**HW-Z29096-DBAC
Brushed Oil Rubbed Bronze