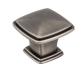

Traditional Knob B HW-3980-BNBDL Brushed Pewter

Traditional Knob B

HW-3980-DBAC
Brushed Oil Rubbed Bronze

Traditional Knob B HW-3980-SN Satin Nickel

Traditional Pull B HW-Z29096-BNBDL Brushed Pewter

**Traditional Pull B**HW-Z29096-DBAC
Brushed Oil Rubbed Bronze