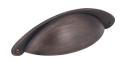

Traditional Pull E

HW-8233-DBAC
Brushed Oil Rubbed Bronze

Traditional Pull E HW-8233-SN Satin Nickel

Traditional Knob F HW-3910-BNBDL Brushed Pewter

Traditional Knob F

HW-3910-DBAC
Brushed Oil Rubbed Bronze