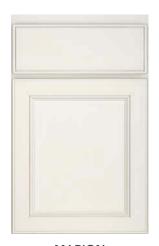

### Traditional styles

LANCASTER
Paint Grade Macchiato
Also available in Cherry and Maple

MARION
Paint Grade White Icing
Also available in Maple

BRADFORD
Paint Grade Macchiato
Ebony Highlight
Also available in Maple