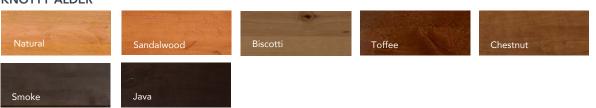

#### **KNOTTY ALDER**

Java

Add a tasteful touch to cabinets with Ebony highlight on stain. This hand-applied highlight emphasizes the unique profiles of doors, drawers, and moldings, giving the finish distinctive character.