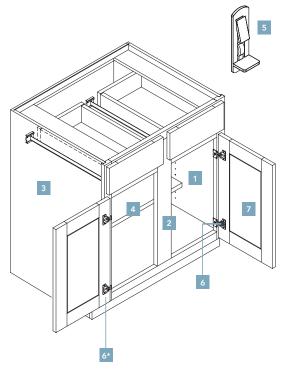

\* Left doors in drawings are depicted open beyond actual hinge allowance in order to show cabinet interior details.

| STANDARD C                    | ABINET CONSTRUCTION                                                                                                                              | OPTIONAL UPGRADES                                                                                                                                                                                        |
|-------------------------------|--------------------------------------------------------------------------------------------------------------------------------------------------|----------------------------------------------------------------------------------------------------------------------------------------------------------------------------------------------------------|
| 1 INTERIOR                    | Light maple laminate print on furniture board                                                                                                    | Matching finished interior available on wall, tall and sink base with removable bottom cabinets                                                                                                          |
| 2 FACE FRAME                  | ¾" thick solid wood                                                                                                                              |                                                                                                                                                                                                          |
| 3 CABINET BOX                 | ½" thick laminated furniture board with ½" thick hardboard backs                                                                                 | Finished ends     Modify depth                                                                                                                                                                           |
| 4 SHELVES                     | Adjustable ¾" thick light maple print on laminated furniture board                                                                               | Matching finished interior includes finished plywood shelving                                                                                                                                            |
| 5 SHELF SUPPORTS              | Plastic locking shelf clips                                                                                                                      |                                                                                                                                                                                                          |
| HINGES                        | Concealed 6-way adjustable hinge                                                                                                                 | Quiet Close hinges                                                                                                                                                                                       |
| 7 DOORS                       | Wide variety of door style selections available in multiple species/materials                                                                    | <ul> <li>Five-piece drawer front modification<br/>available on select door styles</li> <li>Mullion doors/decorative inserts<br/>available on wall cabinets and top<br/>doors of tall cabinets</li> </ul> |
| DRAWER<br>CONSTRUCTION        | ½" thick light maple laminated furniture board front, back, sides and bottom, butt joint construction, glued and pinned                          | %" thick dovetail hardwood drawer box                                                                                                                                                                    |
| DRAWER GUIDE                  | Side mounted ¾ extension<br>epoxy-coated guide with self-closing<br>and self-adjusting feature                                                   | Undermount ¾" extension guides     Quiet Close full extension guides                                                                                                                                     |
| ROLL-OUT TRAY<br>CONSTRUCTION | Roll-out trays are 3½" high with ½" thick light maple laminate print furniture board back, sides and bottoms with ¾" thick solid hardwood fronts | 5%" thick solid hardwood dovetail<br>roll-out tray with Quiet Close, full<br>extension guides                                                                                                            |
| WARRANTY                      | Syear limited                                                                                                                                    | Lifetime limited on drawer guides, hinges and hardware                                                                                                                                                   |