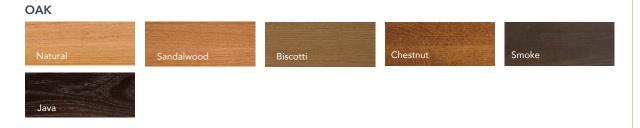

**WALSH**Paint Grade Eucalyptus
Also available in Cherry and Maple

### Traditional styles



LANCASTER
Paint Grade Macchiato
Also available in Cherry and Maple



MARION
Paint Grade White Icing
Also available in Maple



BRADFORD
Paint Grade Macchiato
Ebony Highlight
Also available in Maple



**CAMELOT**Maple Sandalwood
Also available in Paint Grade



**WINFIELD**Maple Sandalwood
Also available in Paint Grade



MAPLE CREST Maple Smoke Also available in Paint Grade



MODESTO
Paint Grade Frappe
Ebony Highlight
Also available in Maple

### stain Finishes

### stain with Highlight

We offer a variety of stain and paint options as well as unique materials to give your buyers the distinctive homes they're looking for.

#### **CHERRY**



#### **MAPLE**



#### **KNOTTY ALDER**

Java





Add a tasteful touch to cabinets with Ebony highlight on stain. This hand-applied highlight emphasizes the unique profiles of doors, drawers, and moldings, giving the finish distinctive character.

#### **EBONY HIGHLIGHT\***



Maple Sandalwood



Maple Toffee

<sup>\*</sup> Not available on Biscotti, Canyon Bluff, or Porter finishes. Highlights not available on the Princeton or Warrick door styles.

### paint Finishes

### paint with Highlight

Lustrous enamel paints provide solid coverage and a smooth satin sheen.

Sea Salt















Available on Paint Grade door styles.

Add distinctive character with hand-applied highlight on paint.

#### **EBONY HIGHLIGHT\***



Macchiato

#### **COCOA HIGHLIGHT\*\***



White Icing

- \* Available on Frappe, Linen, Macchiato and White Icing.
-